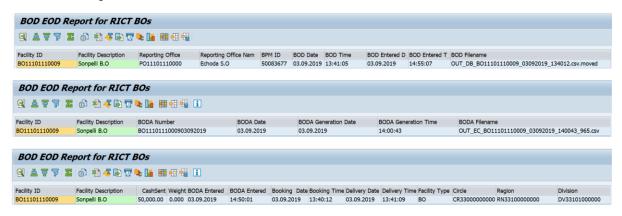

Output Fields: [Shows the RICT, BOD & BODA details of a BO with accounting hierarchy as briefed below]

- 1. BPM ID: Employee ID of the BPM who did the day begin in the RICT device.
- 2. BOD Date: Date on which Day Begin done in the RICT device.
- 3. BOD Time: Day Begin time done in the RICT device.
- 4. BOD Entered Date: Date on which BOD files generated in RICT entered the CSI Server.
- 5. BOD Entered Time: Time of receipt of RICT files in the CSI Server.
- 6. BOD File Name: Outbound file generated in RICT device relating to BOD. File name is of the combination "OUT\_DB\_BO FID\_BOD Date\_BOOKING TIME".
- 7. BODA Number: BO Daily Account Number generated in the RICT device.

- 8. BODA Date: Date of the BO daily account.
- 9. BODA Generation Date: Date on which the BODA was generated in the RICT device.
- 10.BODA Generation Time: Time at which the BODA was generated in the RICT device.
- 11. BODA File Name: Outbound file generated in RICT device relating to BODA.
- 12. Cash Sent: Total amount remitted from BO to Account Office.
- 13. BODA Entered Date: Date on which BODA file generated in RICT entered the CSI Server.
- 14. BODA Entered Time: Time at which the BODA file generated in RICT entered the CSI
- 15. Other details relating to the concerned Branch Office such as Profit Centre, Cost Centre, Storage Location etc.. are displayed in the subsequent columns.