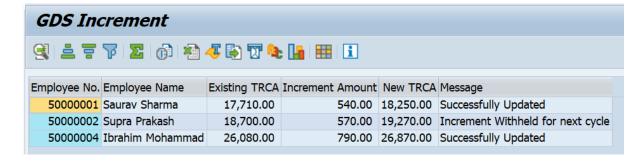

Select Test for simulation run.

Details of TRCA/Increment amount and success/error description is displayed.

After checking, uncheck 'Test' and execute. Increment is successfully executed for eligible GDS and success message is displayed.

Infotype 0902 and 0008 is updated with the eligible date.

| Pers.No.   |            | 50000001   | 50000001       |            |   |    |        |      |               |                     | Saurav Sharma    |               |
|------------|------------|------------|----------------|------------|---|----|--------|------|---------------|---------------------|------------------|---------------|
| Pers.area  |            | INKA Karı  | INKA Karnataka |            |   |    |        |      |               |                     | 2132610000 Mysor | e HO          |
| EE subgrp  |            | 60 GDS     | 60 GDS Packer  |            |   |    |        |      | WS rule       |                     | WSRUGDS3 GDS-    | 3hr- 6day     |
| Choose     |            | 01.01.18   | 300            | То         |   |    | 31.12. |      | . 9999        | s                   | Ty.              |               |
|            |            |            |                |            |   |    |        |      |               |                     |                  |               |
| Start Date |            | End Date   | N              | Nu Lo I F  |   | RT | Т      | Re   | ason for with | thhold in increment |                  |               |
| 01.01.2022 |            | 31.12.9999 | 0              | 0          |   | ХА | 1      |      |               |                     |                  |               |
| 01.01.2021 |            | 31.12.2021 | L O            | 0          | X | ХА | 1      |      |               |                     |                  |               |
| 01.01.2020 |            | 31.12.2020 | 0              | 0          | X | ХА | 1      |      |               |                     |                  |               |
| 01.01.2019 |            | 31.12.2019 | 0              | 0          | X | ХА | 1      |      |               |                     |                  |               |
|            |            |            |                |            |   |    |        |      |               |                     |                  |               |
| Pers.No.   |            | 5000000    | 01             |            |   |    |        | Name |               | Saurav Sharma       |                  |               |
| Pers.area  |            | INKA Ka    | INKA Karnataka |            |   |    |        |      | Cost Ctr      |                     | 2132610000 Mysc  | re HO         |
| EE subgrp  |            | 60 GD      | 60 GDS Packer  |            |   |    |        |      | WS rule       |                     | WSRUGDS3 GDS-    | 3hr- 6day     |
| Choose     |            | 01.01.1    | .01.1800 to    |            |   | [  | 31.12  |      | .9999         |                     | STy.             |               |
|            |            |            |                |            |   |    |        |      |               |                     |                  |               |
| STy        | Re S       | tart Date  | End D          | ate        |   | T  | /      | Ar   | PS group      | Lv                  | Amount           | 1st c Total a |
| 0          | 06.01.2021 |            | 31.12.         | 1.12.9999  |   | GI | )      | 21   | 02            | 15                  | 18,250.00        | INR           |
| 0          | 0:         | 01.01.2020 |                | 5.01.2021  |   |    | )      | 21   | 02            | 14                  | 17,710.00        | INR           |
| 0          | 06.01.2019 |            | 31.12.         | 31.12.2019 |   |    | )      | 21   | 02            | 11                  | 16,190.00        | INR           |
| 0          | 0:         | 1.07.2018  | 05.01.         | 2019       | 9 | G  | )      | 21   | 02            | 10                  | 15,710.00        | INR           |