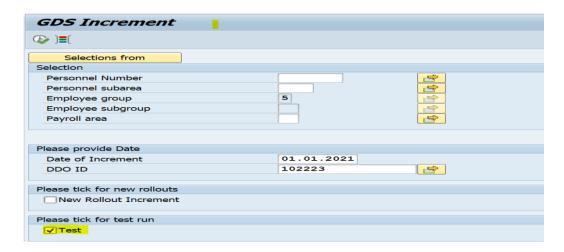

#### GDS:

Ensure Infotype 0902 and 0008 is maintained.

Go to zpy\_menu

Active employees →Annual Increment →Ann. Increment GDS

There is an option to enter Personnel Numbers eligible for Annual Increment.

The list of personnel eligible / non eligible for the selected Increment date can be extracted by entering Date of Increment and DDO code without entering Personnel numbers as shown below.