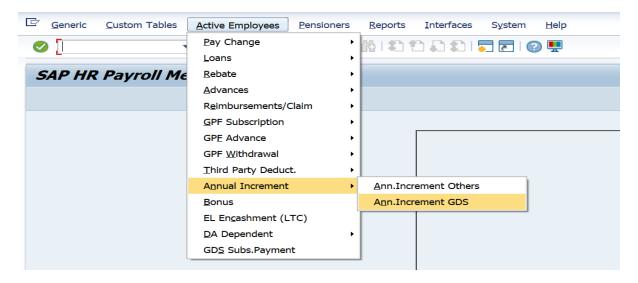

### **Departmental Employees:**

Ensure Infotype 0902 and 0008 is maintained.

Go to zpy\_menu

Active employees → Annual Increment → Ann. Increment Others

Select Annual Increment Radio button (default selection is Annual Increment)

#### GDS:

Ensure Infotype 0902 and 0008 is maintained.

Go to zpy\_menu

Active employees →Annual Increment →Ann. Increment GDS

There is an option to enter Personnel Numbers eligible for Annual Increment.

The list of personnel eligible / non eligible for the selected Increment date can be extracted by entering Date of Increment and DDO code without entering Personnel numbers as shown below.