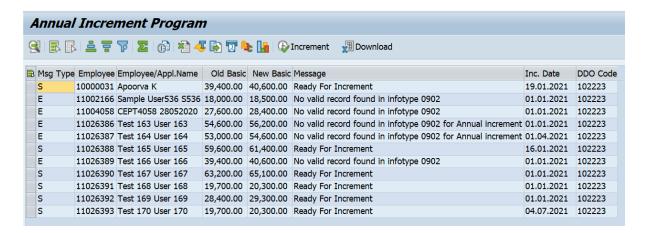

List of eligible / Non eligible employee ids for annual increment is displayed as below, with Old/New basic pay, Increment date and Success/failure message.

List can be downloaded using download option.