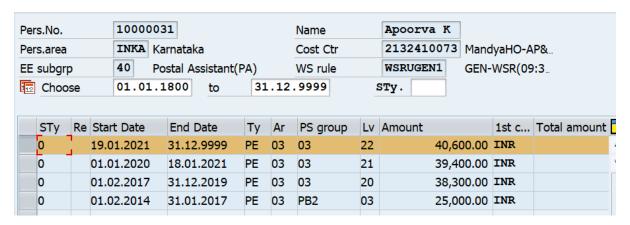

Select the success records (Press ctrl and select the row for multiple selection) and click on Increment.

Annual increment is executed with the eligible Increment date and new basic pay is updated.

After successful execution, basic pay is updated in Infotype 0008 and next increment date is updated in Infotype 0902 as under.