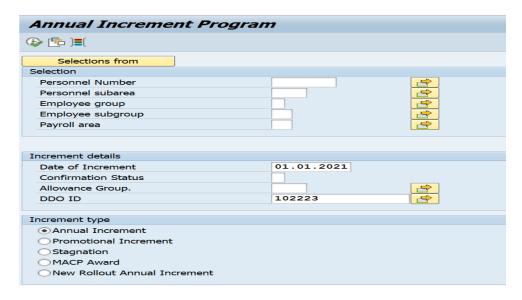

### **Departmental Employees:**

Ensure Infotype 0902 and 0008 is maintained.

Go to zpy\_menu

Active employees → Annual Increment → Ann. Increment Others

Select Annual Increment Radio button (default selection is Annual Increment)

There is an option to enter Personnel Numbers eligible for Annual Increment.

The list of personnel eligible / non eligible for the selected Increment date can be extracted by entering Date of Increment and DDO code without entering Personnel numbers as shown below.