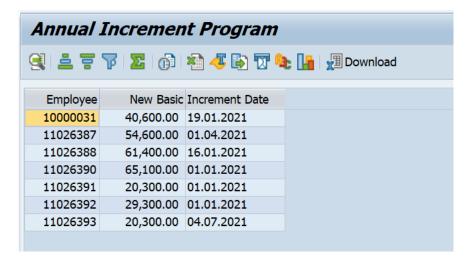

There is an option to enter Personnel Numbers eligible for Annual Increment.

The list of personnel eligible / non eligible for the selected Increment date can be extracted by entering Date of Increment and DDO code without entering Personnel numbers as shown below.

List of eligible / Non eligible employee ids for annual increment is displayed as below, with Old/New basic pay, Increment date and Success/failure message.

List can be downloaded using download option.