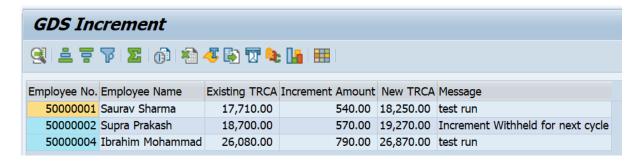

Select Test for simulation run.

Details of TRCA/Increment amount and success/error description is displayed.

After checking, uncheck 'Test' and execute. Increment is successfully executed for eligible GDS and success message is displayed.