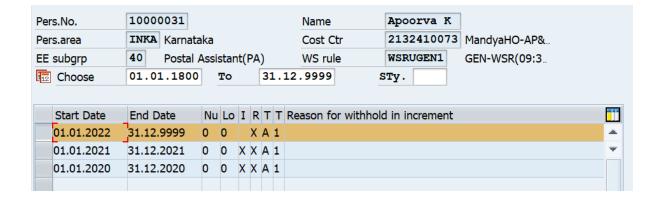

Select the success records (Press ctrl and select the row for multiple selection) and click on Increment.

Annual increment is executed with the eligible Increment date and new basic pay is updated.

After successful execution, basic pay is updated in Infotype 0008 and next increment date is updated in Infotype 0902 as under.