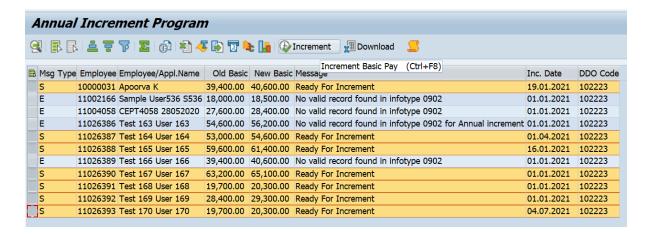

Select the success records (Press ctrl and select the row for multiple selection) and click on Increment.

Annual increment is executed with the eligible Increment date and new basic pay is updated.

After successful execution, basic pay is updated in Infotype 0008 and next increment date is updated in Infotype 0902 as under.