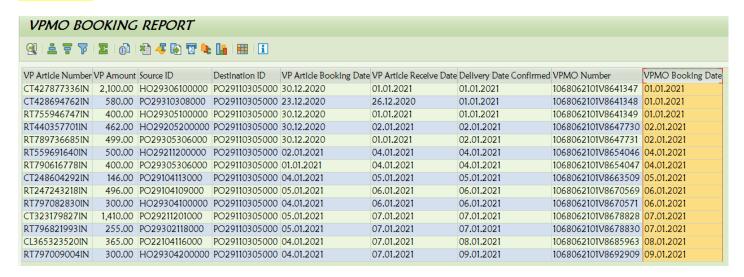

t for a particular facility ID. Provision available to generate date wise report for multiple facility IDs also.
- Article wise report :- VPMO booked report based on article number. Provision to enter multiple articles available.
- > VPMO not booked report: Details of VP articles delivered at a particular facility ID through Postman & window delivery for which VPMO not yet booked.

[Data displayed is for last 90 days. All the above reports will not include VP articles invoiced & delivered through RICT BO].

### DETAILED SCREEN SHOTS OF THE REPORTS FURNISHED BELOW FOR REFERENCE:



# I. DATEWISE REPORT

## **INPUT:**

- 1. Facility ID →Office Facility id : Single & Multiple facility id can be entered.
- 2. Date → VPMO Booking date: Single & Multiple dates can be entered.



## **OUTPUT:**



## II. ARTICLE WISE REPORT

## **INPUT:**

1. Article Number: - Single/Multiple article numbers can be entered.



#### **OUTPUT:**



# **III.VPMO NOT BOOKED REPORT**

### **INPUT:**

- 1. Facility ID → Delivery Office Facility id : Single/Multiple FID can be entered.
- 2. Date → VP article delivered date : Single/Multiple dates can be entered.
- 3. Article Number → VP article number : Single/Multiple articles can be entered.



#### **OUTPUT:**



- Delivered Date refers to date on which the VP article was delivered.
- Supervisor confirmation date refers to the date on which beat EOD Supervisor confirmation was given.
- If the supervisor confirmation date is later than the delivered date means, the supervisor has not performed the beat EOD confirmation on the same date the returns was