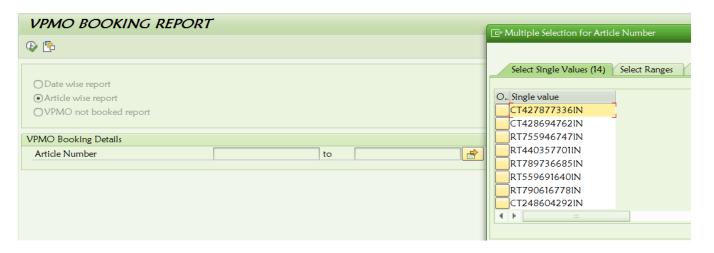

## II. ARTICLE WISE REPORT

## **INPUT:**

1. Article Number: - Single/Multiple article numbers can be entered.

#### **OUTPUT:**