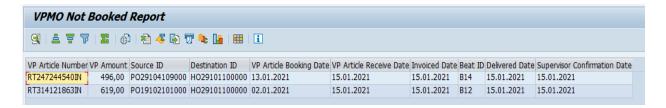

#### **OUTPUT:**

- Delivered Date refers to date on which the VP article was delivered.
- Supervisor confirmation date refers to the date on which beat EOD Supervisor confirmation was given.
- If the supervisor confirmation date is later than the delivered date means, the supervisor has not performed the beat EOD confirmation on the same date the returns was taken.