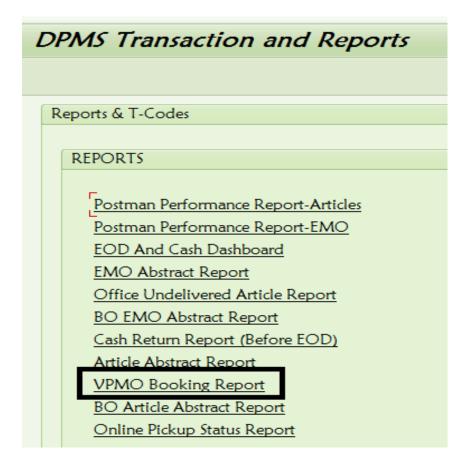

### DETAILED SCREEN SHOTS OF THE REPORTS FURNISHED BELOW FOR REFERENCE:

# I. DATEWISE REPORT

## **INPUT:**

- 1. Facility ID →Office Facility id : Single & Multiple facility id can be entered.
- 2. Date → VPMO Booking date: Single & Multiple dates can be entered.

## **OUTPUT:**