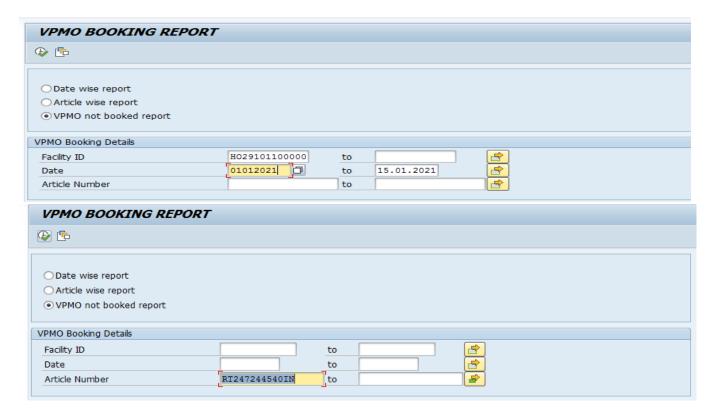

### **INPUT:**

- 1. Facility ID → Delivery Office Facility id : Single/Multiple FID can be entered.
- 2. Date → VP article delivered date : Single/Multiple dates can be entered.
- 3. Article Number → VP article number : Single/Multiple articles can be entered.