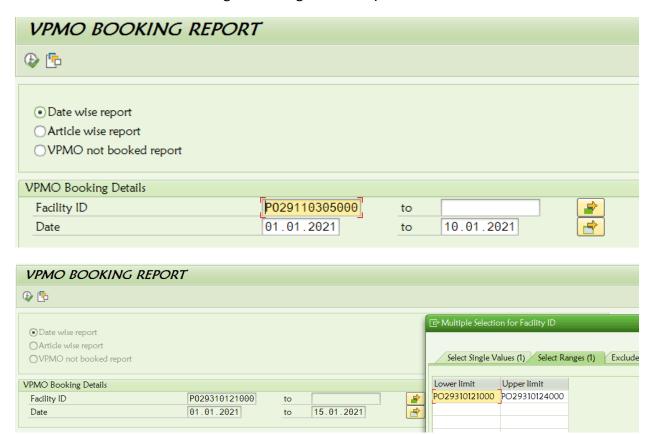

# I. DATEWISE REPORT

## **INPUT:**

- 1. Facility ID →Office Facility id : Single & Multiple facility id can be entered.
- 2. Date → VPMO Booking date: Single & Multiple dates can be entered.

## **OUTPUT:**