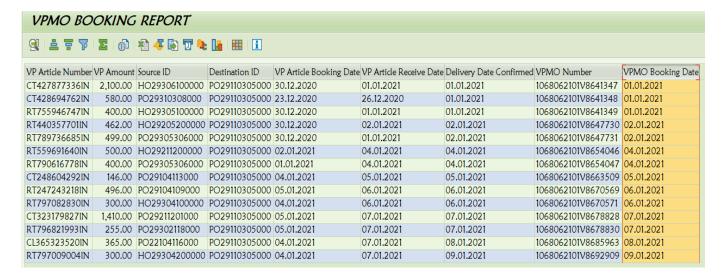

## **OUTPUT:**

## **INPUT:**

- 1. Facility ID →Office Facility id : Single & Multiple facility id can be entered.
- 2. Date → VPMO Booking date: Single & Multiple dates can be entered.